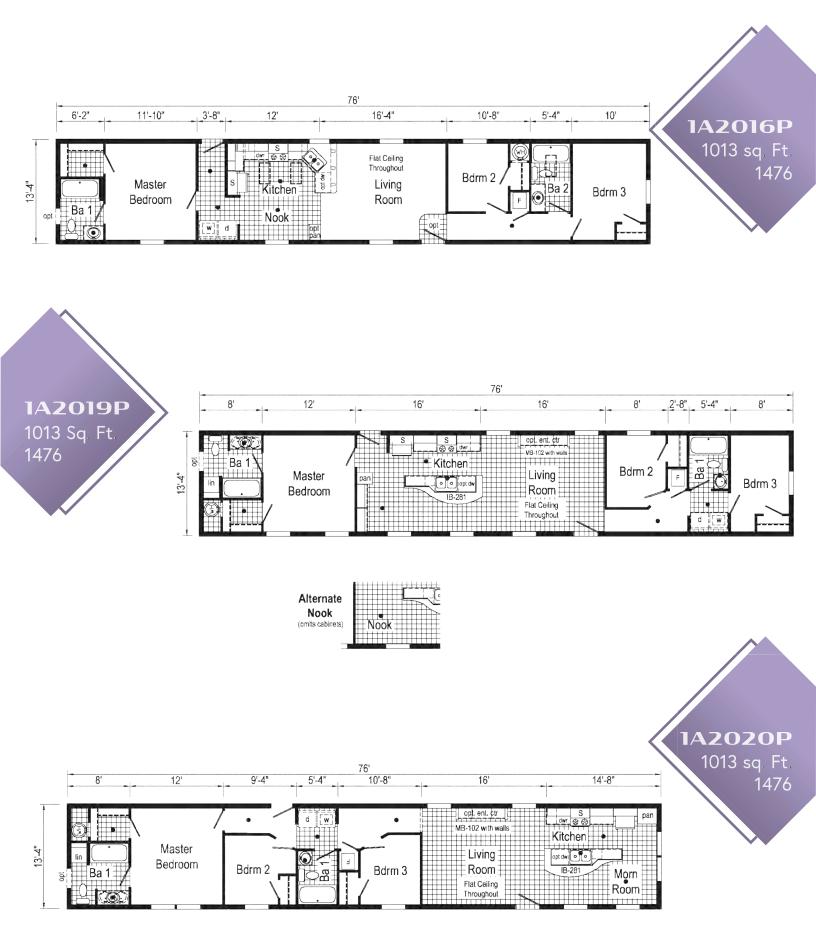

## 1000-1200 sq. ft.

| 8  | 1A2017P PHOTOS |      |
|----|----------------|------|
| 9  | 1A2017P        | 1476 |
| 10 | 1A2016P        | 1476 |
| 10 | 1A2019P        | 1476 |
| 10 | 1A2020P        | 1476 |
| 11 | 1A2023V        | 1668 |
| 11 | 1A2024V        | 1672 |
| 11 | 1A2068V        | 1676 |
| 12 | 1A2025V        | 1676 |
| 13 | 1A2026V        | 1676 |
| 14 | 1A2027V        | 1676 |
| 14 | 1A2028V        | 1676 |
| 15 | 1A2029V        | 1676 |