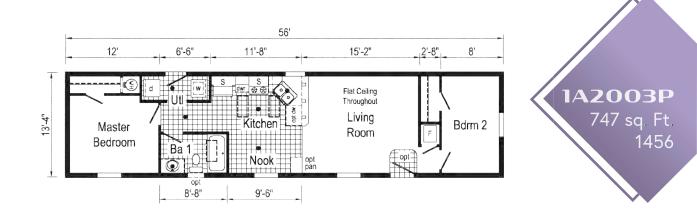

## 500-1000 sq. ft.

| 3 | 1A2001P | 1448 |
|---|---------|------|
| 3 | 1A2004P | 1456 |
| 4 | 1A2003P | 1456 |
| 4 | 1A2066V | 1656 |
| 4 | 1A2008P | 1460 |
| 5 | 1A2009P | 1466 |
| 5 | 1A2067V | 1664 |
| 6 | 1A2010P | 1468 |
| 6 | 1A2011P | 1468 |
| 7 | 1A2013P | 1472 |
| 7 | 1A2015P | 1472 |