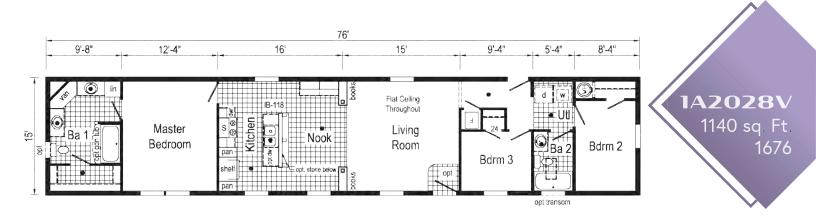

## 1000-1200 sq. ft.

| 8  | 1A2017P PHOTOS |      |
|----|----------------|------|
| 9  | 1A2017P        | 1476 |
| 10 | 1A2016P        | 1476 |
| 10 | 1A2019P        | 1476 |
| 10 | 1A2020P        | 1476 |
| 11 | 1A2023V        | 1668 |
| 11 | 1A2024V        | 1672 |
| 11 | 1A2068V        | 1676 |
| 12 | 1A2025V        | 1676 |
| 13 | 1A2026V        | 1676 |
| 14 | 1A2027V        | 1676 |
| 14 | 1A2028V        | 1676 |
| 15 | 1A2029V        | 1676 |