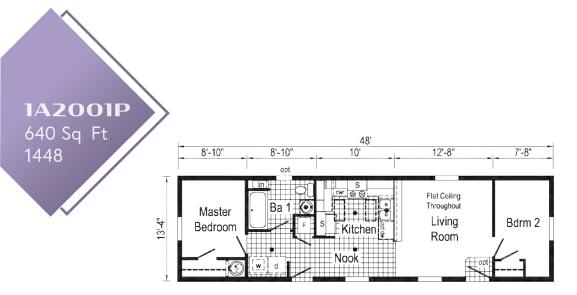

## 500-1000 sq. ft.

| 3 | 1A2001P | 1448 |
|---|---------|------|
| 3 | 1A2004P | 1456 |
| 4 | 1A2003P | 1456 |
| 4 | 1A2066V | 1656 |
| 4 | 1A2008P | 1460 |
| 5 | 1A2009P | 1466 |
| 5 | 1A2067V | 1664 |
| 6 | 1A2010P | 1468 |
| 6 | 1A2011P | 1468 |
| 7 | 1A2013P | 1472 |
| 7 | 1A2015P | 1472 |