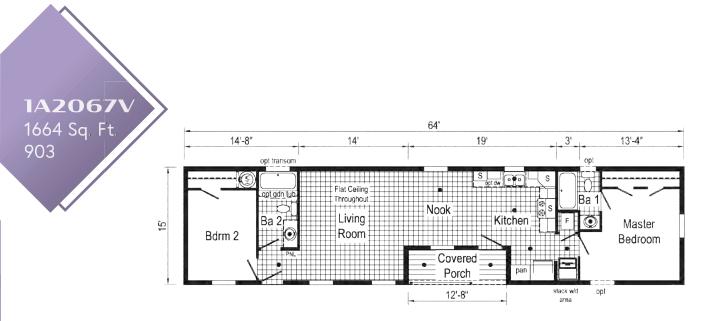

## 500-1000 sq. ft.

| 3 | 1A2001P | 1448 |
|---|---------|------|
| 3 | 1A2004P | 1456 |
| 4 | 1A2003P | 1456 |
| 4 | 1A2066V | 1656 |
| 4 | 1A2008P | 1460 |
| 5 | 1A2009P | 1466 |
| 5 | 1A2067V | 1664 |
| 6 | 1A2010P | 1468 |
| 6 | 1A2011P | 1468 |
| 7 | 1A2013P | 1472 |
| 7 | 1A2015P | 1472 |