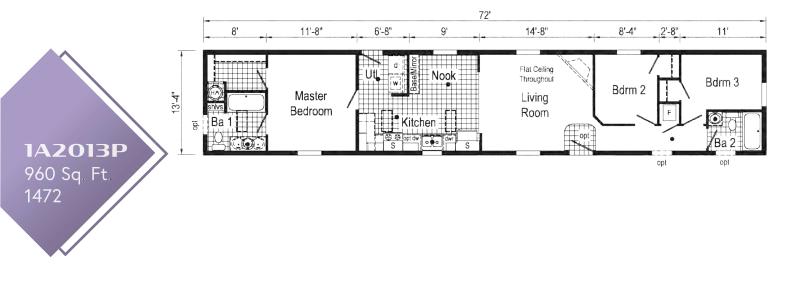

## 500-1000 sq. ft.

| 3 | 1A2001P | 1448 |
|---|---------|------|
| 3 | 1A2004P | 1456 |
| 4 | 1A2003P | 1456 |
| 4 | 1A2066V | 1656 |
| 4 | 1A2008P | 1460 |
| 5 | 1A2009P | 1466 |
| 5 | 1A2067V | 1664 |
| 6 | 1A2010P | 1468 |
| 6 | 1A2011P | 1468 |
| 7 | 1A2013P | 1472 |
| 7 | 1A2015P | 1472 |

\*Due to continued product improvements, changes in supplies or design; PICTURES may not accurately depict our current product offering.

Scan to Watch Video!

**1A2015P** 960 sq. Ft. 1472

7

www.commodore-pennsylvania.com