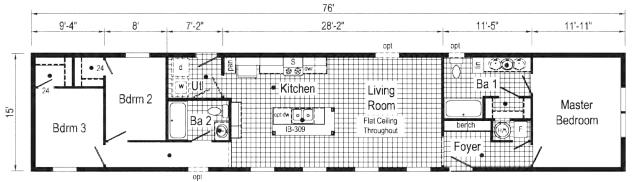

## 1000-1200 sq. ft.

| 8  | 1A2017P PHOTOS |      |
|----|----------------|------|
| 9  | 1A2017P        | 1476 |
| 10 | 1A2016P        | 1476 |
| 10 | 1A2019P        | 1476 |
| 10 | 1A2020P        | 1476 |
| 11 | 1A2023V        | 1668 |
| 11 | 1A2024V        | 1672 |
| 11 | 1A2068V        | 1676 |
| 12 | 1A2025V        | 1676 |
| 13 | 1A2026V        | 1676 |
| 14 | 1A2027V        | 1676 |
| 14 | 1A2028V        | 1676 |
| 15 | 1A2029V        | 1676 |