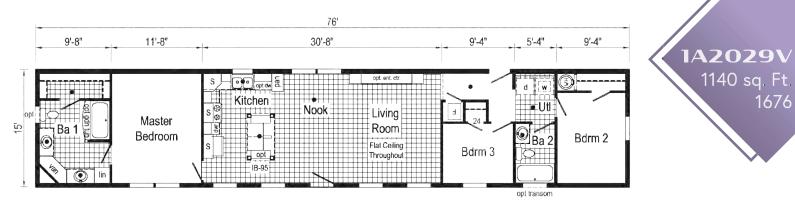

## 1000-1200 sq. ft.

| 8  | 1A2017P PHOTOS |      |
|----|----------------|------|
| 9  | 1A2017P        | 1476 |
| 10 | 1A2016P        | 1476 |
| 10 | 1A2019P        | 1476 |
| 10 | 1A2020P        | 1476 |
| 11 | 1A2023V        | 1668 |
| 11 | 1A2024V        | 1672 |
| 11 | 1A2068V        | 1676 |
| 12 | 1A2025V        | 1676 |
| 13 | 1A2026V        | 1676 |
| 14 | 1A2027V        | 1676 |
| 14 | 1A2028V        | 1676 |
| 15 | 1A2029V        | 1676 |