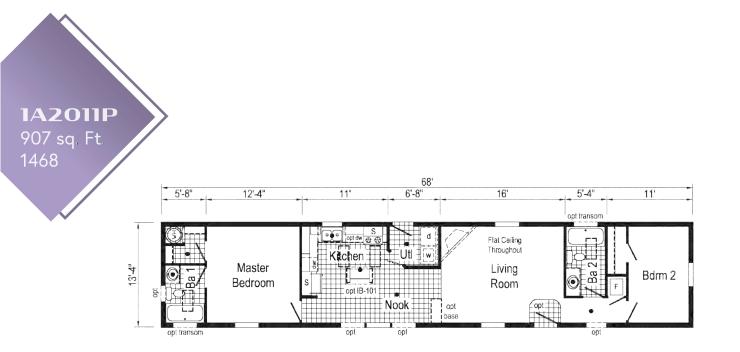

## 500-1000 sq. ft.

| 3 | 1A2001P | 1448 |
|---|---------|------|
| 3 | 1A2004P | 1456 |
| 4 | 1A2003P | 1456 |
| 4 | 1A2066V | 1656 |
| 4 | 1A2008P | 1460 |
| 5 | 1A2009P | 1466 |
| 5 | 1A2067V | 1664 |
| 6 | 1A2010P | 1468 |
| 6 | 1A2011P | 1468 |
| 7 | 1A2013P | 1472 |
| 7 | 1A2015P | 1472 |