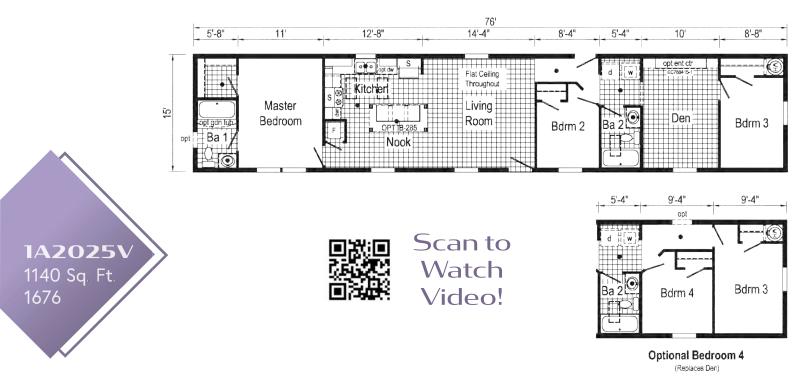

## 1000-1200 sq. ft.

| 8  | 1A2017P PHOTOS |      |
|----|----------------|------|
| 9  | 1A2017P        | 1476 |
| 10 | 1A2016P        | 1476 |
| 10 | 1A2019P        | 1476 |
| 10 | 1A2020P        | 1476 |
| 11 | 1A2023V        | 1668 |
| 11 | 1A2024V        | 1672 |
| 11 | 1A2068V        | 1676 |
| 12 | 1A2025V        | 1676 |
| 13 | 1A2026V        | 1676 |
| 14 | 1A2027V        | 1676 |
| 14 | 1A2028V        | 1676 |
| 15 | 1A2029V        | 1676 |