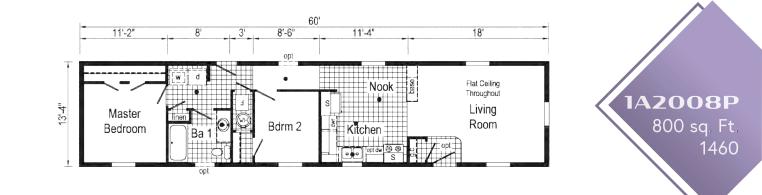

## 500-1000 sq. ft.

| 3 | 1A2001P | 1448 |
|---|---------|------|
| 3 | 1A2004P | 1456 |
| 4 | 1A2003P | 1456 |
| 4 | 1A2066V | 1656 |
| 4 | 1A2008P | 1460 |
| 5 | 1A2009P | 1466 |
| 5 | 1A2067V | 1664 |
| 6 | 1A2010P | 1468 |
| 6 | 1A2011P | 1468 |
| 7 | 1A2013P | 1472 |
| 7 | 1A2015P | 1472 |