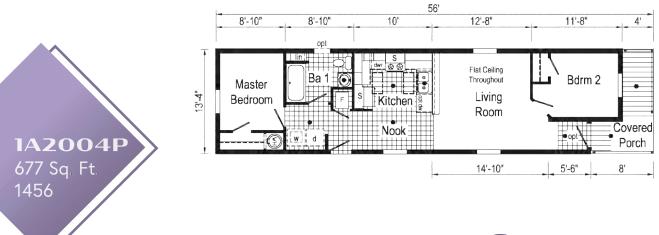

## 500-1000 sq. ft.

| 3 | 1A2001P | 1448 |
|---|---------|------|
| 3 | 1A2004P | 1456 |
| 4 | 1A2003P | 1456 |
| 4 | 1A2066V | 1656 |
| 4 | 1A2008P | 1460 |
| 5 | 1A2009P | 1466 |
| 5 | 1A2067V | 1664 |
| 6 | 1A2010P | 1468 |
| 6 | 1A2011P | 1468 |
| 7 | 1A2013P | 1472 |
| 7 | 1A2015P | 1472 |