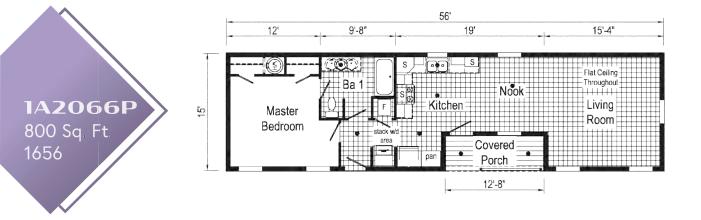

## 500-1000 sq. ft.

| 3 | 1A2001P | 1448 |
|---|---------|------|
| 3 | 1A2004P | 1456 |
| 4 | 1A2003P | 1456 |
| 4 | 1A2066V | 1656 |
| 4 | 1A2008P | 1460 |
| 5 | 1A2009P | 1466 |
| 5 | 1A2067V | 1664 |
| 6 | 1A2010P | 1468 |
| 6 | 1A2011P | 1468 |
| 7 | 1A2013P | 1472 |
| 7 | 1A2015P | 1472 |