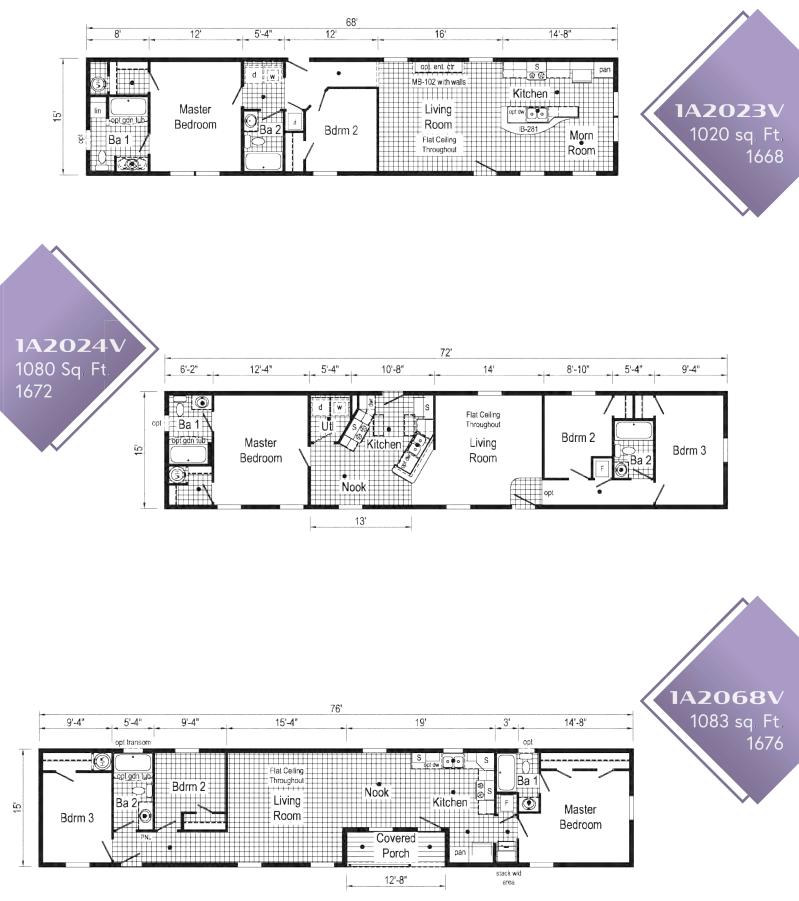

## 1000-1200 sq. ft.

| 8  | 1A2017P PHOTOS |      |
|----|----------------|------|
| 9  | 1A2017P        | 1476 |
| 10 | 1A2016P        | 1476 |
| 10 | 1A2019P        | 1476 |
| 10 | 1A2020P        | 1476 |
| 11 | 1A2023V        | 1668 |
| 11 | 1A2024V        | 1672 |
| 11 | 1A2068V        | 1676 |
| 12 | 1A2025V        | 1676 |
| 13 | 1A2026V        | 1676 |
| 14 | 1A2027V        | 1676 |
| 14 | 1A2028V        | 1676 |
| 15 | 1A2029V        | 1676 |