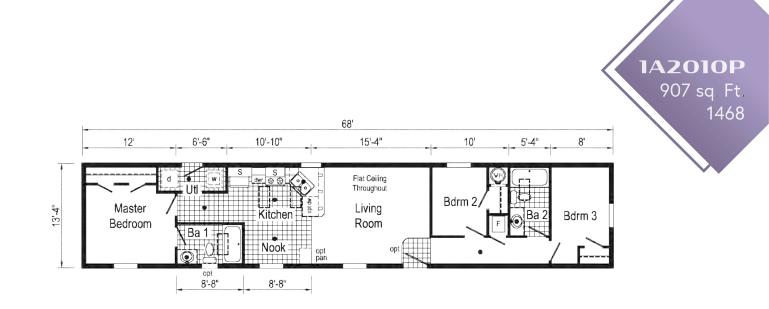

## 500-1000 sq. ft.

| 3 | 1A2001P | 1448 |
|---|---------|------|
| 3 | 1A2004P | 1456 |
| 4 | 1A2003P | 1456 |
| 4 | 1A2066V | 1656 |
| 4 | 1A2008P | 1460 |
| 5 | 1A2009P | 1466 |
| 5 | 1A2067V | 1664 |
| 6 | 1A2010P | 1468 |
| 6 | 1A2011P | 1468 |
| 7 | 1A2013P | 1472 |
| 7 | 1A2015P | 1472 |