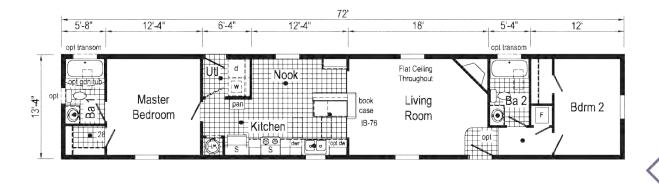

## 500-1000 sq. ft.

| 3 | 1A2001P | 1448 |
|---|---------|------|
| 3 | 1A2004P | 1456 |
| 4 | 1A2003P | 1456 |
| 4 | 1A2066V | 1656 |
| 4 | 1A2008P | 1460 |
| 5 | 1A2009P | 1466 |
| 5 | 1A2067V | 1664 |
| 6 | 1A2010P | 1468 |
| 6 | 1A2011P | 1468 |
| 7 | 1A2013P | 1472 |
| 7 | 1A2015P | 1472 |