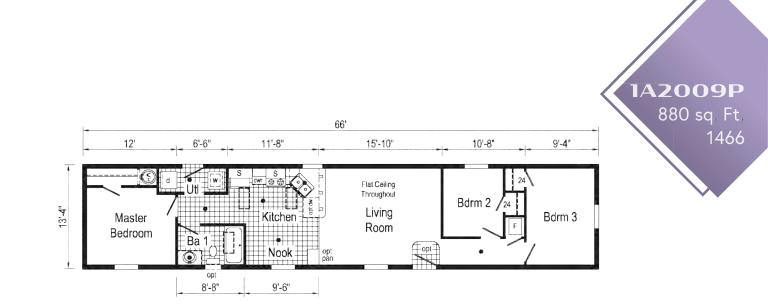

## 500-1000 sq. ft.

| 3 | 1A2001P | 1448 |
|---|---------|------|
| 3 | 1A2004P | 1456 |
| 4 | 1A2003P | 1456 |
| 4 | 1A2066V | 1656 |
| 4 | 1A2008P | 1460 |
| 5 | 1A2009P | 1466 |
| 5 | 1A2067V | 1664 |
| 6 | 1A2010P | 1468 |
| 6 | 1A2011P | 1468 |
| 7 | 1A2013P | 1472 |
| 7 | 1A2015P | 1472 |