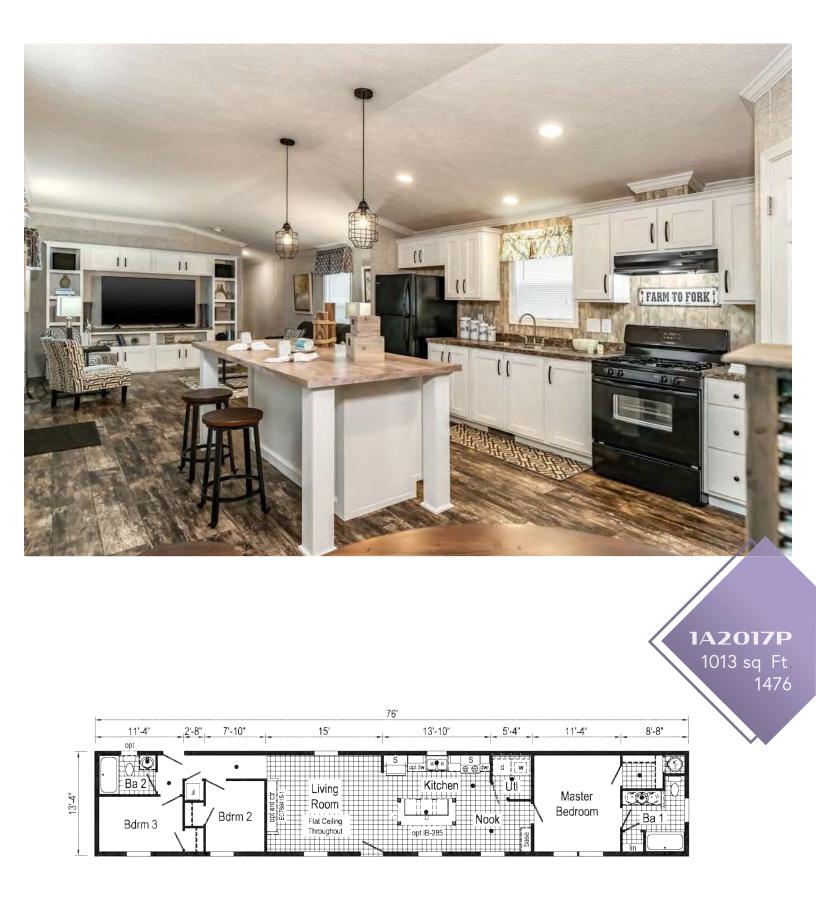

## 1000-1200 sq. ft.

| 8  | 1A2017P PHOTOS |      |
|----|----------------|------|
| 9  | 1A2017P        | 1476 |
| 10 | 1A2016P        | 1476 |
| 10 | 1A2019P        | 1476 |
| 10 | 1A2020P        | 1476 |
| 11 | 1A2023V        | 1668 |
| 11 | 1A2024V        | 1672 |
| 11 | 1A2068V        | 1676 |
| 12 | 1A2025V        | 1676 |
| 13 | 1A2026V        | 1676 |
| 14 | 1A2027V        | 1676 |
| 14 | 1A2028V        | 1676 |
| 15 | 1A2029V        | 1676 |