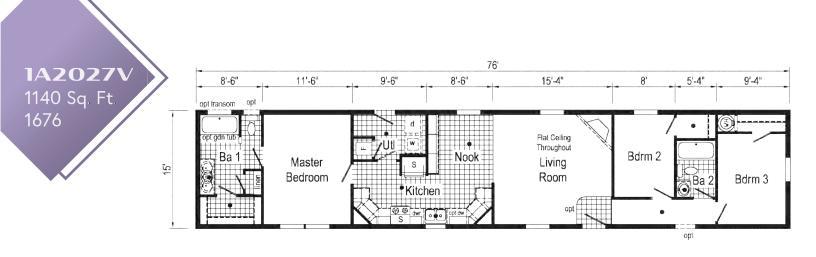

## 1000-1200 sq. ft.

| 8  | 1A2017P PHOTOS |      |
|----|----------------|------|
| 9  | 1A2017P        | 1476 |
| 10 | 1A2016P        | 1476 |
| 10 | 1A2019P        | 1476 |
| 10 | 1A2020P        | 1476 |
| 11 | 1A2023V        | 1668 |
| 11 | 1A2024V        | 1672 |
| 11 | 1A2068V        | 1676 |
| 12 | 1A2025V        | 1676 |
| 13 | 1A2026V        | 1676 |
| 14 | 1A2027V        | 1676 |
| 14 | 1A2028V        | 1676 |
| 15 | 1A2029V        | 1676 |